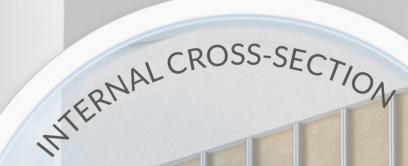

## Installation in three simple steps:

attaching the panel to the structure of the support frame or directly to the wall • connecting to any source of heat • finishing walls without plastering and generating construction waste